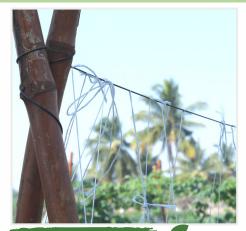

#### About Agri Thread

Growit, is a premium manufacturer of plastic agri thread used in agriculture, especially used in horticulture crops like creeper crops i.e. tomato, gourd family, etc. These plastic threads are available in various sizes.

#### Benefits of Agri Thread

- Facilitate easy climbing for plants for longer time so helps to avoid touching of plants on ground.
- Helps in proper arrangement of proper installation fibre stick & crop cover
- 100% replacement of jute sutli
- Provides concrete and long-lasting structure for crop cover & crop support net
- Resistant to fertilizers, fungicides and pesticides
- Higher strength because of strong netting structure
- Resistant to different weather conditions
- Technically developed for all kinds of creeper crops