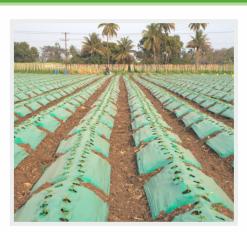

### About Crop Cover

Crop cover helps to protect crops from insects, wind, rain and sunburn. It helps in capturing heat on sunny days and it retains heat radiated from the ground at night; hence protecting crops from cold temperature.

GROWiT's crop cover is tear resistance and is U.V. stabilized. It allows up to 90% of the light to reach the crops, which provides ideal day and night-time cover protection.