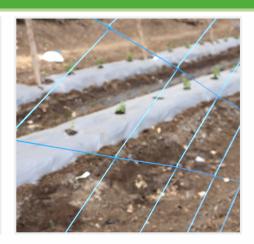

### **Mulch Film**

### About Mulch Film

GROWiT's mulch film adds a layer to the surface of the soil around the plant to conserve the soil moisture that suppresses weed growth, protects crops from insects, regulates soil temperature, and prevents water loss through evaporation.

GROWiT Mulch film can absorb sunlight and warm the soil, particularly beneficial in cooler climates. Warm soil temperatures encourage white root growth.