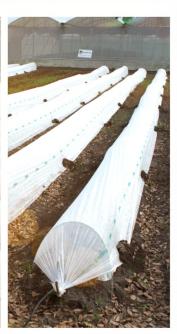

### About Crop Cover

Crop cover helps to protect crops from insects, wind, rain and sunburn. It helps in capturing heat on sunny days and it retains heat radiated from the ground at night; hence protecting crops from cold temperature.

GROWiT's crop cover is tear resistance and is U.V. stabilized. It allows up to 90% of the light to reach the crops, which provides ideal day and night-time cover protection.