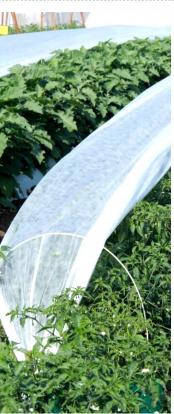

### About Crop Cover

Crop cover helps to protect crops from insects, wind, rain and sunburn. It helps in capturing heat on sunny days and it retains heat radiated from the ground at night; hence protecting crops from cold temperature.

GROWiT's crop cover is tear resistance and is U.V. stabilized. It allows up to 90% of the light to reach the crops, which provides ideal day and night-time cover protection.