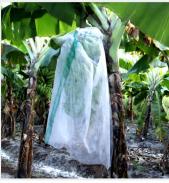

#### **About Bunch Cover**

GROWIT is premium manufacturer of non-woven banana bunch cover, used especially for protecting banana bunches from direct sunlight, black spots, fungal and insect damages. It gives better outer appearance and suitable for organic cultivation.

They prevent black spots and increase the vitality of the fruit which gives an extraordinary crop outcome along with better outer appearance and suitable organic cultivation.