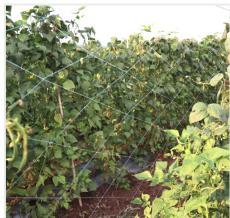

# **Crop Support Net**

#### About Crop Support Net

GROWiT's Crop support net are used for supporting plant like Cucumber, Cherry Tomato. It is also used for Gourd family plant support.

Crop Support net are light weight and easy to install. These support nets are UV stabilized and technically developed for all kind of climbing crops.

#### Benefits of Crop Support Net

- Reduce transmission of pest & disease through contact.
- Avoid touching of fruits on the ground.
- Reduce intercurling and overcrowding of vines.
- Provides proper support for vines.
- Provides proper light, air and space for plant growth.
- It increases crop yield and quality of fruits
- Technically developed for all kinds of creeper crops.