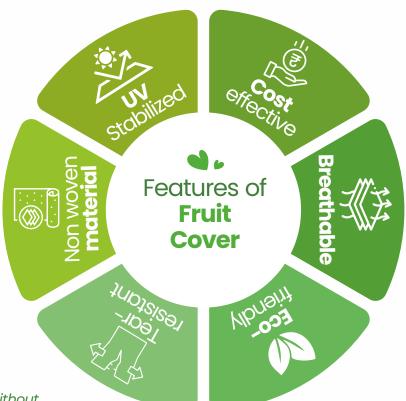

#### About Fruit Cover

GROWIT is one of the leading fruit cover manufacturers.

GROWiT fruit covers are used to protect fruits from insects, pests, black spots, animal and bird attacks etc. It comes in various sizes according to fruits.

Fruit cover prevent fruits from cracking, inhibit black spots from forming on fruits and ensure that fruits grow in uniformly in shape and size, giving you the best market value for your product. It protects fruit from direct sunburn, gives flawless outer appearance, gives fruits of equal size and color.

#### **Benefits of Fruit Cover**

- Keeps pests, birds & insects away
- Saves the crop from hail, wind & frost
- Better crop quality
- Lowers pesticide consumption
- Prevents black spots
- Heat control
- Allows air to permeate