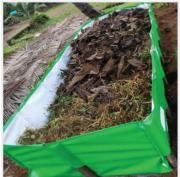

### Vermi Bed

### About Vermi Bed

GROWiT's Vermi beds are plastic composting beds used to produce quality vermi-compost (worm manure) and Vermi-wash for organic farming.

GROWiT's Vermi Beds are made from reinforced light weight HDPE material.