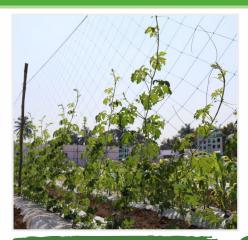

# **Crop Support Net**

#### About Crop Support Net

GROWiT's Crop support net are used for supporting plant like Cucumber, Cherry Tomato. It is also used for Gourd family plant support.

Crop Support net are light weight and easy to install. These support nets are UV stabilized and technically developed for all kind of climbing crops.

#### Benefits of Crop Support Net

- Reduce transmission of pest & disease through contact.
- Avoid touching of fruits on the ground.
- Reduce intercurling and overcrowding of vines.
- Provides proper support for vines.
- Provides proper light, air and space for plant growth.
- It increases crop yield and quality of fruits
- Technically developed for all kinds of creeper crops.