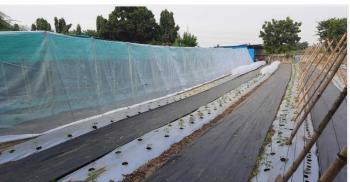

### About Crop Cover

Crop cover helps to protect crops from insects, wind, rain and sunburn. It helps in capturing heat on sunny days and it retains heat radiated from the ground at night; hence protecting crops from cold temperature.

GROWiT's crop cover is tear resistance and is U.V. stabilized. It allows up to 90% of the light to reach the crops, which provides ideal day and night-time cover protection.