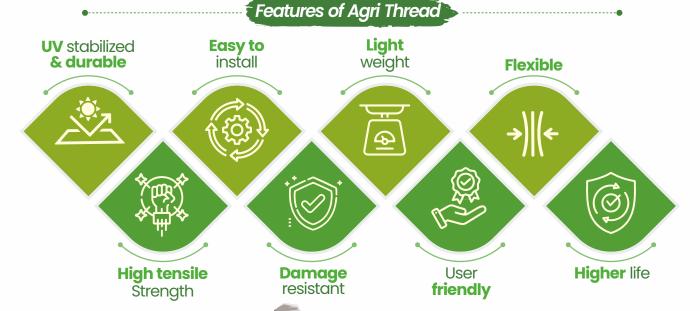

### **Agri Thread**

#### About Agri Thread

Growit, is a premium manufacturer of plastic agri thread used in agriculture, especially used in horticulture crops like creeper crops i.e. tomato, gourd family, etc. These plastic threads are available in various sizes.

#### Benefits of Agri Thread

- Facilitate easy climbing for plants for longer time so helps to avoid touching of plants on ground.
- Helps in proper arrangement of proper installation fibre stick & crop cover
- 100% replacement of jute sutli
- Provides concrete and long-lasting structure for crop cover & crop support net
- Resistant to fertilizers, fungicides and pesticides
- Higher strength because of strong netting structure
- Resistant to different weather conditions
- Technically developed for all kinds of creeper crops