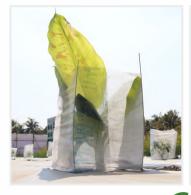

### **Plant Cover & Wooden Stick**

#### **About Plant Cover**

GROWiT's plant cover is very successful product for banana/papaya. Plant cover protects banana and papaya small sapling from heat and cold weather. Wooden stick provides structure for plant cover for better growth and development.

Plant cover is very useful to cover whole plant protect from sunlight, heavy cold and attack of virus in seedling stage of papaya and banana. It is also used for unseasonable plantation and its results to reduction in sunburn on leaves during high temperature, decrease mortality