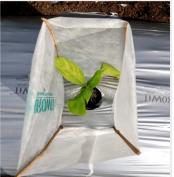

### **Plant Cover & Wooden Stick**

#### **About Plant Cover**

GROWiT's plant cover is very successful product for banana/papaya. Plant cover protects banana and papaya small sapling from heat and cold weather. Wooden stick provides structure for plant cover for better growth and development.

Plant cover is very useful to cover whole plant protect from sunlight, heavy cold and attack of virus in seedling stage of papaya and banana. It is also used for unseasonable plantation and its results to reduction in sunburn on leaves during high temperature, decrease mortality