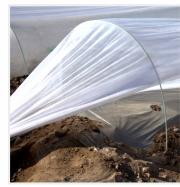

### About Crop Cover

Crop cover helps to protect crops from insects, wind, rain and sunburn. It helps in capturing heat on sunny days and it retains heat radiated from the ground at night; hence protecting crops from cold temperature.

GROWiT's crop cover is tear resistance and is U.V. stabilized. It allows up to 90% of the light to reach the crops, which provides ideal day and night-time cover protection.