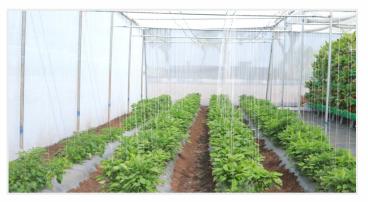

### About Crop Cover

Crop cover helps to protect crops from insects, wind, rain and sunburn. It helps in capturing heat on sunny days and it retains heat radiated from the ground at night; hence protecting crops from cold temperature.

GROWiT's crop cover is tear resistance and is U.V. stabilized. It allows up to 90% of the light to reach the crops, which provides ideal day and night-time cover protection.

### Benefits of Crop Cover

- Creates suitable microclimate for growth and development.
- Enables earlier seedling hence larger yields.
- Protecting the plants against the insects and birds.
- Protects from hail storms, frost and heavy dust and winds.
- More cushioning effects to the soil surface.
- Better gas exchange capacity thus, less suffocation to roots.
- Reduction in the need for chemical treatments of plants.
- Used for off- season production.
- Better air/water and gas permeability.
- Can provide local greenhouse effect.