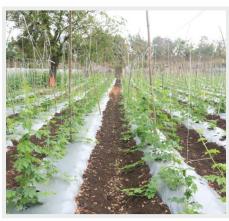

### **Mulch Applications**

#### **TYPES OF PLASTIC MULCHES:**

- BLACK MULCH
   Conserves moisture in soil
- CLEAR OR TRANSPARENT MULCHES
   Disinfects the soil to reduce soil borne diseases and weeds
- TWO SIDED MULCHES
  Absorbs specific wavelengths of the sun's radiation
  - YELLOW/BLACK Attracts certain insects and acts as a trap for them
  - WHITE/BLACK Cools the soil
  - SILVER/BLACK
     Repels some aphids and thrips
  - RED/BLACK
     Reflects radiation into plant canopy changing ratio of R:FR light
- EXCLUSIVELY
  PRE HOLE MULCH FILMS
  FOR ONION & GARLIC

#### **TECHNICAL SPECIFICATIONS:**

| 1                             |        |                                                                                                        |
|-------------------------------|--------|--------------------------------------------------------------------------------------------------------|
| 0-3 Months)                   | Width  | 2.5 Ft, 3 Ft, 3.3 Ft, 4 Ft                                                                             |
| ont                           | Length | 400 Mtrs, 800 Mtrs                                                                                     |
| ŽΣ                            | Colour | Silver-Black                                                                                           |
| (0-3                          | Crops  | Muskmelon, Watermelon, Cucumber, Gourd Family,<br>Beans, Broccoli, Cabbage, Cauliflower, Onion, Garlic |
| hs)                           | Width  | 2.5 Ft, 3 Ft, 3.3 Ft, 4 Ft                                                                             |
| 3-6 Months                    | Length | 400 Mtrs                                                                                               |
| (3-6 Months)                  | Colour | Silver-Black, White-Black, Black-Black                                                                 |
| 2 F                           | Crops  | Tomato, Chilli, Capsicum, Strawberry, Okra                                                             |
| s (S                          | Width  | 2.5 Ft, 3 Ft, 3.3 Ft, 4 Ft                                                                             |
| nth                           | Length | 400 Mtrs                                                                                               |
| 5-9 Months                    | Colour | Silver-Black, White-Black, Black-Black                                                                 |
| (6-9 Months)                  | Crops  | Cotton, Brinjal, Turmeric, Ginger<br>*Grow 9 can be used for double crop                               |
| si (Si                        | Width  | 2.5 Ft, 3 Ft, 3.3 Ft, 4 Ft                                                                             |
| ntt -                         | Length | 400 Mtrs                                                                                               |
| δĭ                            | Colour | Silver-Black, White-Black                                                                              |
| (9-12 Months)                 | Crops  | Pomegranate, Aloe vera<br>*Grow 12 can be used for double crop                                         |
| hs)                           | Width  | 2.5 Ft, 3 Ft, 3.3 Ft, 4 Ft                                                                             |
| 12-18 Months)                 | Length | 400 Mtrs                                                                                               |
| <b>GROW-18</b><br>2-18 Months | Colour | Silver-Black, White-Black                                                                              |
|                               | Crops  | Banana, Papaya                                                                                         |
| <b>8</b> (sc                  | Width  | 2.5 Ft, 3 Ft, 3.3 Ft, 4 Ft                                                                             |
| (18+ Months)                  | Length | 400 Mtrs                                                                                               |
|                               | Colour | Silver-Black, White-Black                                                                              |
| 5Σ<br>+ ±                     | Colour |                                                                                                        |