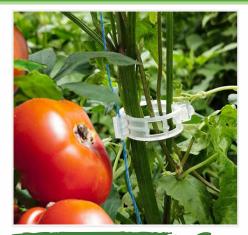

## Tomato clips

#### About Tomato clips

GROWiT's tomato clips also known as tomato trellis clips which are widely used in commercial greenhouses - net house crops to fix plants to netting, plant supports, plant ladders and twine trellises speedily and easily.

#### Tomato clips

- Promote better air circulation and minimize disease risks.
- One clip can be used in many plants throughout multiple growing seasons.
- Optimize time and labor when comparing with other trellising methods.

Maximize greenhouse growing space.

It helps avoid touching of plants on the ground.