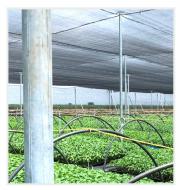

#### **About Shade Net**

Shade nets are nets that are widely used in greenhouse/nethouse and for horticulture crops farming. These nets are designed with high-quality UV protected materials. Growit's shade nets have climate-controlling and growth-enhancing properties that ensure protection from excess sunlight, heat, cold, wind, frost & hailstorm etc.

#### Benefits of Shade Net

- Protection against pests and diseases.
- Control of light, humidity, temperature & Co2 levels.
- Prevents excessive drying of the crops.
- Protects plants from heat and hence reduces evaporation.
- Provides resistance to heavy rains and hailstorms.
- Protects crops from insects and birds.