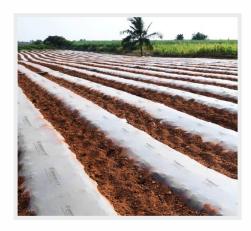

### **Mulch Film**

### About Mulch Film

GROWiT's mulch film adds a layer to the surface of the soil around the plant to conserve the soil moisture that suppresses weed growth, protects crops from insects, regulates soil temperature, and prevents water loss through evaporation.

GROWiT Mulch film can absorb sunlight and warm the soil, particularly beneficial in cooler climates. Warm soil temperatures encourage white root growth.