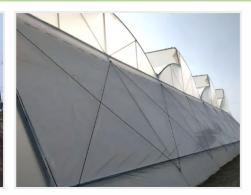

### **Skirting Film**

### About Skirting Film

This is a type of plastic film used in greenhouses, specifically for the walls. It's made from woven fabric laminated on both sides with polyethylene. Skirting film helps prevent mechanical damage to the greenhouse at the ground level.

### Benefits of Skirting film

- Helps to prevent mechanical damage on the boundary of the Polyhouse.
- Allows diffused light to enter the Polyhouse.
- Keeps environment well maintained for the crops and plants to grow and develop.
- Protects plants from direct sunlight, rain and winds.