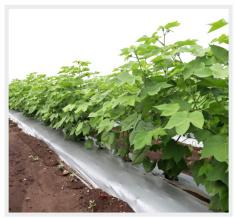

### **Mulch Film**

### About Mulch Film

GROWiT's mulch film adds a layer to the surface of the soil around the plant to conserve the soil moisture that suppresses weed growth, protects crops from insects, regulates soil temperature, and prevents water loss through evaporation.

GROWiT Mulch film can absorb sunlight and warm the soil, particularly beneficial in cooler climates. Warm soil temperatures encourage white root growth.