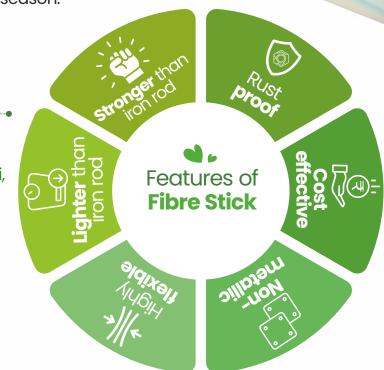

#### About Fibre Stick

GROWiT is one of the leading manufacturers of the Fiber Stick with a variety of different sizes and diameters for crop cover support.

The most important feature of this stick is it does not damage or tear crop cover as in the case of iron rod.

#### Benefits of Fibre Stick

- Longer life upto 8-10 years
- Lighter than iron rod.
- Smooth surface result to no damage to films or covers.
- Better and fast flexibility along with easy restoration.
- Electric Shock proof as non-metallic material.
- Heat and corrosion resistance
- It can be used multiple times as per the season.
- It is lightweight & easy to manage.