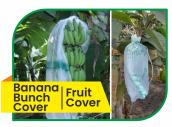

### **Fruit Cover**

#### About Fruit Cover

GROWIT is one of the leading fruit cover manufacturers.

GROWiT fruit covers are used to protect fruits from insects, pests, black spots, animal and bird attacks etc. It comes in various sizes according to fruits.

Fruit cover prevent fruits from cracking, inhibit black spots from forming on fruits and ensure that fruits grow in uniformly in shape and size, giving you the best market value for your product. It protects fruit from direct sunburn, gives flawless outer appearance, gives fruits of equal size and color.

#### **Banana Bunch Cover**

#### **About Bunch Cover**

GROWIT is premium manufacturer of non-woven banana bunch cover, used especially for protecting banana bunches from direct sunlight, black spots, fungal and insect damages. It gives better outer appearance and suitable for organic cultivation.

They prevent black spots and increase the vitality of the fruit which gives an extraordinary crop outcome along with better outer appearance and suitable organic cultivation.