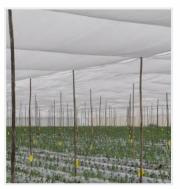

#### **Shade Net**

#### **About Shade Net**

Shade nets are nets that are widely used in greenhouse/nethouse and for horticulture crops farming. These nets are designed with high-quality UV protected materials. Growit's shade nets have climate-controlling and growth-enhancing properties that ensure protection from excess sunlight, heat, cold, wind, frost & hailstorm etc.

#### Benefits of Shade Net

- Protection against pests and diseases.
- Control of light, humidity, temperature & Co2 levels.
- Prevents excessive drying of the crops.
- Protects plants from heat and hence reduces evaporation.
- Provides resistance to heavy rains and hailstorms.
- Protects crops from insects and birds.