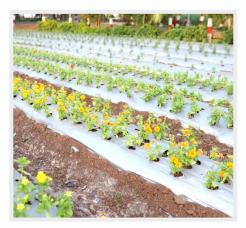

### **Mulch Applications**

#### **TYPES OF PLASTIC MULCHES:**

- BLACK MULCH
   Conserves moisture in soil
- CLEAR OR TRANSPARENT MULCHES
   Disinfects the soil to reduce soil borne diseases and weeds
- TWO SIDED MULCHES
  Absorbs specific wavelengths of the sun's radiation
  - YELLOW/BLACK Attracts certain insects and acts as a trap for them
  - WHITE/BLACK Cools the soil
  - SILVER/BLACK
     Repels some aphids and thrips
  - RED/BLACK
     Reflects radiation into plant canopy changing ratio of R:FR light
- EXCLUSIVELY
  PRE HOLE MULCH FILMS
  FOR ONION & GARLIC

#### **TECHNICAL SPECIFICATIONS:**

| 1                             |        |                                                                                                        |
|-------------------------------|--------|--------------------------------------------------------------------------------------------------------|
| 0-3 Months)                   | Width  | 2.5 Ft, 3 Ft, 3.3 Ft, 4 Ft                                                                             |
| ont                           | Length | 400 Mtrs, 800 Mtrs                                                                                     |
| ŽΣ                            | Colour | Silver-Black                                                                                           |
| (0-3                          | Crops  | Muskmelon, Watermelon, Cucumber, Gourd Family,<br>Beans, Broccoli, Cabbage, Cauliflower, Onion, Garlic |
| hs)                           | Width  | 2.5 Ft, 3 Ft, 3.3 Ft, 4 Ft                                                                             |
| 3-6 Months                    | Length | 400 Mtrs                                                                                               |
| (3-6 Months)                  | Colour | Silver-Black, White-Black, Black-Black                                                                 |
| 2 F                           | Crops  | Tomato, Chilli, Capsicum, Strawberry, Okra                                                             |
| s (S                          | Width  | 2.5 Ft, 3 Ft, 3.3 Ft, 4 Ft                                                                             |
| nth                           | Length | 400 Mtrs                                                                                               |
| 5-9 Months                    | Colour | Silver-Black, White-Black, Black-Black                                                                 |
| (6-9 Months)                  | Crops  | Cotton, Brinjal, Turmeric, Ginger<br>*Grow 9 can be used for double crop                               |
| si (Si                        | Width  | 2.5 Ft, 3 Ft, 3.3 Ft, 4 Ft                                                                             |
| ntt -                         | Length | 400 Mtrs                                                                                               |
| δĭ                            | Colour | Silver-Black, White-Black                                                                              |
| (9-12 Months)                 | Crops  | Pomegranate, Aloe vera<br>*Grow 12 can be used for double crop                                         |
| hs)                           | Width  | 2.5 Ft, 3 Ft, 3.3 Ft, 4 Ft                                                                             |
| 12-18 Months)                 | Length | 400 Mtrs                                                                                               |
| <b>GROW-18</b><br>2-18 Months | Colour | Silver-Black, White-Black                                                                              |
|                               | Crops  | Banana, Papaya                                                                                         |
| <b>8</b> (sc                  | Width  | 2.5 Ft, 3 Ft, 3.3 Ft, 4 Ft                                                                             |
| (18+ Months)                  | Length | 400 Mtrs                                                                                               |
|                               | Colour | Silver-Black, White-Black                                                                              |
| 5Σ<br>+ ±                     | Colour |                                                                                                        |