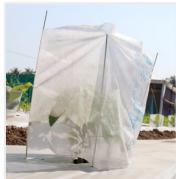

### **Plant Cover & Wooden Stick**

#### **About Plant Cover**

GROWiT's plant cover is very successful product for banana/papaya. Plant cover protects banana and papaya small sapling from heat and cold weather. Wooden stick provides structure for plant cover for better growth and development.

Plant cover is very useful to cover whole plant protect from sunlight, heavy cold and attack of virus in seedling stage of papaya and banana. It is also used for unseasonable plantation and its results to reduction in sunburn on leaves during high temperature, decrease mortality