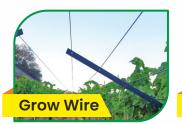

### **Grow Wire**

#### **About Grow Wire**

Growit manufactures Grow wire that is a polymer wire which is 100% replacement of traditional wires which are used for crop-support in crops like tomatoes, cucumber, Gourd family etc. like all crops that require vertical trellising in open field as well as protected cultivation.

#### **Benefits of Grow Wire**

- 100% replacement of GI wire.
- Over 5 times lighter than steel or GI wire.
- Economical- competitively priced to GI wire.

Strength

- Expected life span is 3-5 years.
- Maintains its elasticity eliminating retensioning.
- UV & Sulphur resistant.
- It is non corrosive.
- Heat and cold resistance.