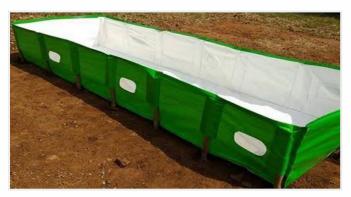

### Vermi Bed

### About Vermi Bed

GROWiT's Vermi beds are plastic composting beds used to produce quality vermi-compost (worm manure) and Vermi-wash for organic farming.

GROWiT's Vermi Beds are made from reinforced light weight HDPE material.

#### **TECHNICAL SPECIFICATIONS:**

| Width     | 4 Feet        |
|-----------|---------------|
| Thickness | 350 / 450 GSM |
| Length    | 12 Feet       |
| Height    | 2 Feet        |

#### Benefits of Vermi Bed

- Prevents from escaping of worms.
- It maintains the moisture content.
- It offers cross ventilation.
- Dedicated outlet to collect Vermi-wash.
- Protection from termites, ants & mice.
- Cost effective.
- Reusable and economical as compared to
- Traditional method