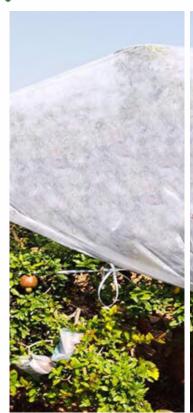

### About Crop Cover

Crop cover helps to protect crops from insects, wind, rain and sunburn. It helps in capturing heat on sunny days and it retains heat radiated from the ground at night; hence protecting crops from cold temperature.

GROWiT's crop cover is tear resistance and is U.V. stabilized. It allows up to 90% of the light to reach the crops, which provides ideal day and night-time cover protection.