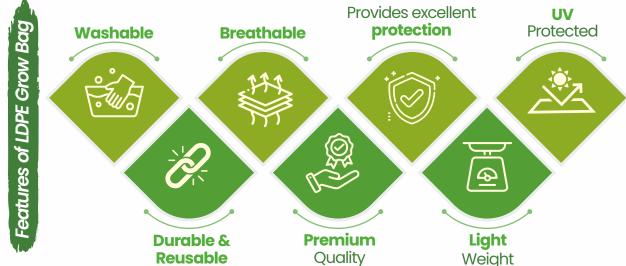

### **LDPE Grow Bag**

#### About LDPE Grow Bag

GROWiT's LDPE Grow Bag is the one-stop solution for your organic terrace garden needs. Our Grow Bags are known for their high performance, strength and long service life.

#### Features of LDPE Grow Bags

- REUSABLE & WASHABLE: These poly grow bags can be easily washed and reused. During the off season or when not in use grow bags can be folded up and stored with minimal space.
- **PREMIUM QUALITY:** Made by premium quality poly grow bag for Terrace Gardening. Prevents circling roots and air-prunes the plant's root structure.
- BREATHABLE & DURABLE: The soft, light, breathable and durable bag with sturdy material allows easy and safe moving. Moisture easily drains out and air is able to circulate around your plant and its roots.

■ IDEAL: Perfect for fruits, growing vegetables like tomatoes, chilies, beans, ladies finger, cluster beans, onions, radish, carrot, beetroot, capsicum, all spinach, mint, flowers and ornamental plants.