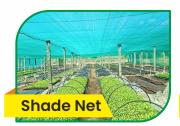

#### **Shade Net**

#### **About Shade Net**

Shade nets are nets that are widely used in greenhouse/nethouse and for horticulture crops farming. These nets are designed with high-quality UV protected materials. Growit's shade nets have climate-controlling and growth-enhancing properties that ensure protection from excess sunlight, heat, cold, wind, frost & hailstorm etc.

#### Benefits of Shade Net

- Protection against pests and diseases.
- Control of light, humidity, temperature & Co2 levels.
- Prevents excessive drying of the crops.
- Protects plants from heat and hence reduces evaporation.
- Provides resistance to heavy rains and hailstorms.
- Protects crops from insects and birds.