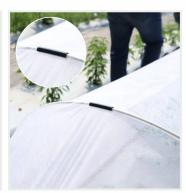

#### About Fibre Stick

GROWiT is one of the leading manufacturers of the Fiber Stick with a variety of different sizes and diameters for crop cover support.

The most important feature of this stick is it does not damage or tear crop cover as in the case of iron rod.

#### Benefits of Fibre Stick

- Longer life upto 8-10 years
- Lighter than iron rod.
- Smooth surface result to no damage to films or covers.
- Better and fast flexibility along with easy restoration.
- Electric Shock proof as non-metallic material.
- Heat and corrosion resistance
- It can be used multiple times as per the season.
- It is lightweight & easy to manage.