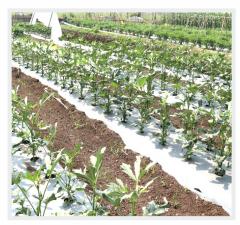

### **Mulch Applications**

#### **TYPES OF PLASTIC MULCHES:**

- BLACK MULCH
   Conserves moisture in soil
- CLEAR OR TRANSPARENT MULCHES
   Disinfects the soil to reduce soil borne diseases and weeds
- TWO SIDED MULCHES
  Absorbs specific wavelengths of the sun's radiation
  - YELLOW/BLACK Attracts certain insects and acts as a trap for them
  - WHITE/BLACK Cools the soil
  - SILVER/BLACK
     Repels some aphids and thrips
  - RED/BLACK
     Reflects radiation into plant canopy changing ratio of R:FR light
- EXCLUSIVELY
  PRE HOLE MULCH FILMS
  FOR ONION & GARLIC

#### **TECHNICAL SPECIFICATIONS:**

| 1                             |        |                                                                                                        |
|-------------------------------|--------|--------------------------------------------------------------------------------------------------------|
| 0-3 Months)                   | Width  | 2.5 Ft, 3 Ft, 3.3 Ft, 4 Ft                                                                             |
| ont                           | Length | 400 Mtrs, 800 Mtrs                                                                                     |
| ŽΣ                            | Colour | Silver-Black                                                                                           |
| (0-3                          | Crops  | Muskmelon, Watermelon, Cucumber, Gourd Family,<br>Beans, Broccoli, Cabbage, Cauliflower, Onion, Garlic |
| hs)                           | Width  | 2.5 Ft, 3 Ft, 3.3 Ft, 4 Ft                                                                             |
| 3-6 Months                    | Length | 400 Mtrs                                                                                               |
| (3-6 Months)                  | Colour | Silver-Black, White-Black, Black-Black                                                                 |
| 2 F                           | Crops  | Tomato, Chilli, Capsicum, Strawberry, Okra                                                             |
| s (S                          | Width  | 2.5 Ft, 3 Ft, 3.3 Ft, 4 Ft                                                                             |
| nth                           | Length | 400 Mtrs                                                                                               |
| 5-9 Months                    | Colour | Silver-Black, White-Black, Black-Black                                                                 |
| (6-9 Months)                  | Crops  | Cotton, Brinjal, Turmeric, Ginger<br>*Grow 9 can be used for double crop                               |
| si (Si                        | Width  | 2.5 Ft, 3 Ft, 3.3 Ft, 4 Ft                                                                             |
| ntt -                         | Length | 400 Mtrs                                                                                               |
| δĭ                            | Colour | Silver-Black, White-Black                                                                              |
| (9-12 Months)                 | Crops  | Pomegranate, Aloe vera<br>*Grow 12 can be used for double crop                                         |
| hs)                           | Width  | 2.5 Ft, 3 Ft, 3.3 Ft, 4 Ft                                                                             |
| 12-18 Months)                 | Length | 400 Mtrs                                                                                               |
| <b>GROW-18</b><br>2-18 Months | Colour | Silver-Black, White-Black                                                                              |
|                               | Crops  | Banana, Papaya                                                                                         |
| <b>8</b> (sc                  | Width  | 2.5 Ft, 3 Ft, 3.3 Ft, 4 Ft                                                                             |
| (18+ Months)                  | Length | 400 Mtrs                                                                                               |
|                               | Colour | Silver-Black, White-Black                                                                              |
| 5Σ<br>+ ±                     | Colour |                                                                                                        |