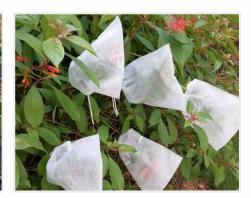

### About Crop Cover

Crop cover helps to protect crops from insects, wind, rain and sunburn. It helps in capturing heat on sunny days and it retains heat radiated from the ground at night; hence protecting crops from cold temperature.

GROWiT's crop cover is tear resistance and is U.V. stabilized. It allows up to 90% of the light to reach the crops, which provides ideal day and night-time cover protection.