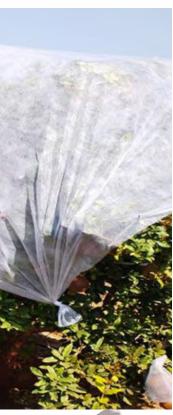

### About Crop Cover

Crop cover helps to protect crops from insects, wind, rain and sunburn. It helps in capturing heat on sunny days and it retains heat radiated from the ground at night; hence protecting crops from cold temperature.

GROWiT's crop cover is tear resistance and is U.V. stabilized. It allows up to 90% of the light to reach the crops, which provides ideal day and night-time cover protection.