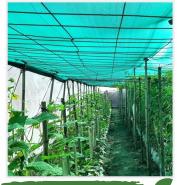

#### **About Shade Net**

Shade nets are nets that are widely used in greenhouse/nethouse and for horticulture crops farming. These nets are designed with high-quality UV protected materials. Growit's shade nets have climate-controlling and growth-enhancing properties that ensure protection from excess sunlight, heat, cold, wind, frost & hailstorm etc.

#### Benefits of Shade Net

- Protection against pests and diseases.
- Control of light, humidity, temperature & Co2 levels.
- Prevents excessive drying of the crops.
- Protects plants from heat and hence reduces evaporation.
- Provides resistance to heavy rains and hailstorms.
- Protects crops from insects and birds.