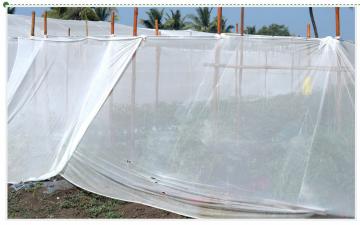

### **Insect Net**

#### About Insect Net

GROWIT is premium manufacturer of Insect net, that prevent the entry and action of insects, provides best protection from Insects especially in Poly House & Shade Net House. Insect net is available in different mesh sizes, length and widths.

#### Benefits of Insect Net

- Keep insects and pests away from the crop
- Avoids the usage of chemicals that are harmful for the soil and the crop as well
- Provides proper ventilation
- Keeps environment well maintained for the crops and plants to grow and develop
- Provide a physical barrier to prevent insects
- Protects plants from direct sunlight, rain and winds