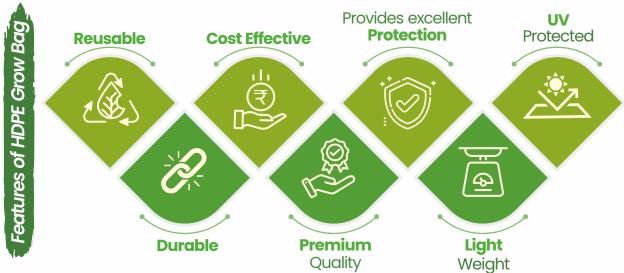

### **HDPE Grow Bag**

### About HDPE Grow Bag

GROWiT's Grow Bags are designed by a highly skilled team of experts who ensure high quality bags for all your gardening and farming needs. Our Grow Bags are known for their high performance, strength and long service life.

#### Benefits of HDPE Grow Bags

- Strong root system for plants
- Better soil aeration & drainage
- Fast & healthy root development
- Easy plant transplant
- Easy to use than traditional pots

### **Applications**

- Nursery
- Terrace Gardening
- Home Gardening