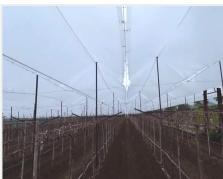

### About Crop Cover

Crop cover helps to protect crops from insects, wind, rain and sunburn. It helps in capturing heat on sunny days and it retains heat radiated from the ground at night; hence protecting crops from cold temperature.

GROWiT's crop cover is tear resistance and is U.V. stabilized. It allows up to 90% of the light to reach the crops, which provides ideal day and night-time cover protection.