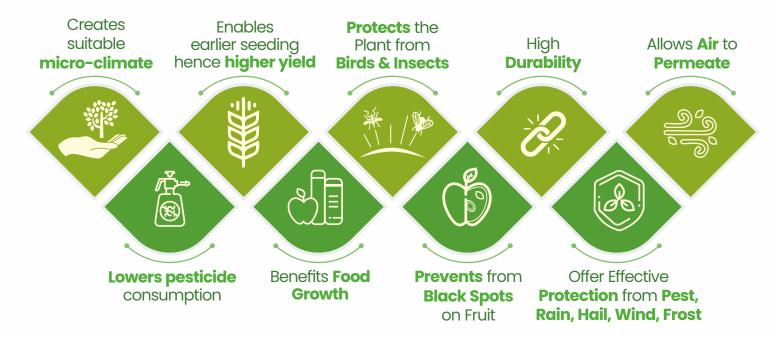

#### Benefits of Plant Cover

- Keeps pests, birds & insects away.
- Saves the crop from hail, wind & frost.
- Better crop quality.
- Lowers pesticide consumption.
- Protects plant from virus attack.
- Prevents black spots.
- Heat control.
- Allows air to permeate.

#### **Benefits of Fruit Cover**

- Keeps pests, birds & insects away
- Saves the crop from hail, wind & frost
- Better crop quality
- Lowers pesticide consumption
- Prevents black spots
- Heat control
- Allows air to permeate

#### Benefits of Fruit Cover

- Keeps pests, birds & insects away
- Saves the crop from hail, wind & frost
- Better crop quality
- Lowers pesticide consumption
- Prevents black spots
- Heat control
- Allows air to permeate