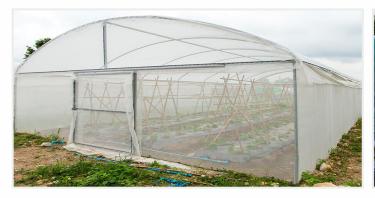

### **Insect Net**

#### About Insect Net

GROWIT is premium manufacturer of Insect net, that prevent the entry and action of insects, provides best protection from Insects especially in Poly House & Shade Net House. Insect net is available in different mesh sizes, length and widths.

#### Benefits of Insect Net

- Keep insects and pests away from the crop
- Avoids the usage of chemicals that are harmful for the soil and the crop as well
- Provides proper ventilation
- Keeps environment well maintained for the crops and plants to grow and develop
- Provide a physical barrier to prevent insects
- Protects plants from direct sunlight, rain and winds