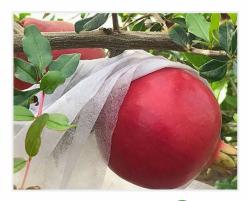

### **Fruit Cover**

#### About Fruit Cover

GROWIT is one of the leading fruit cover manufacturers.

GROWiT fruit covers are used to protect fruits from insects, pests, black spots, animal and bird attacks etc. It comes in various sizes according to fruits.

Fruit cover prevent fruits from cracking, inhibit black spots from forming on fruits and ensure that fruits grow in uniformly in shape and size, giving you the best market value for your product. It protects fruit from direct sunburn, gives flawless outer appearance, gives fruits of equal size and color.