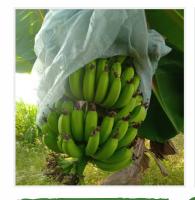

#### **About Bunch Cover**

GROWIT is premium manufacturer of non-woven banana bunch cover, used especially for protecting banana bunches from direct sunlight, black spots, fungal and insect damages. It gives better outer appearance and suitable for organic cultivation.

They prevent black spots and increase the vitality of the fruit which gives an extraordinary crop outcome along with better outer appearance and suitable organic cultivation.