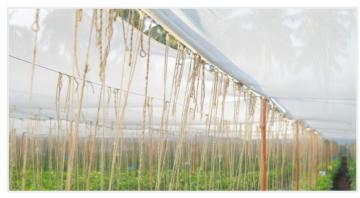

### **Agri Thread**

#### About Agri Thread

Growit, is a premium manufacturer of plastic agri thread used in agriculture, especially used in horticulture crops like creeper crops i.e. tomato, gourd family, etc. These plastic threads are available in various sizes.

#### Benefits of Agri Thread

- Facilitate easy climbing for plants for longer time so helps to avoid touching of plants on ground.
- Helps in proper arrangement of proper installation fibre stick & crop cover
- 100% replacement of jute sutli
- Provides concrete and long-lasting structure for crop cover & crop support net
- Resistant to fertilizers, fungicides and pesticides
- Higher strength because of strong netting structure
- Resistant to different weather conditions
- Technically developed for all kinds of creeper crops