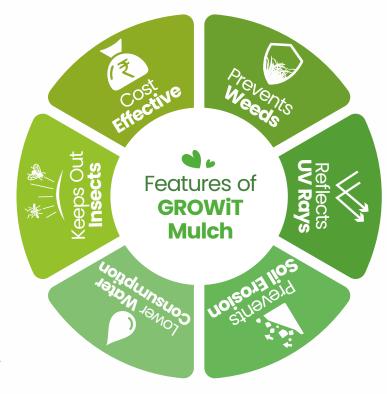

### About Mulch Film

GROWiT's mulch film adds a layer to the surface of the soil around the plant to conserve the soil moisture that suppresses weed growth, protects crops from insects, regulates soil temperature, and prevents water loss through evaporation.

GROWiT Mulch film can absorb sunlight and warm the soil, particularly beneficial in cooler climates. Warm soil temperatures encourage white root growth.