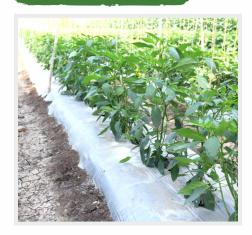

### About Crop Cover

Crop cover helps to protect crops from insects, wind, rain and sunburn. It helps in capturing heat on sunny days and it retains heat radiated from the ground at night; hence protecting crops from cold temperature.

GROWiT's crop cover is tear resistance and is U.V. stabilized. It allows up to 90% of the light to reach the crops, which provides ideal day and night-time cover protection.