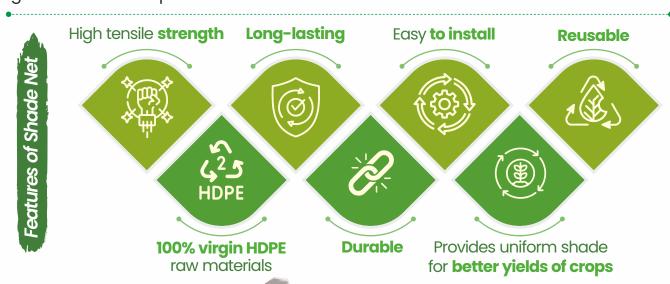

#### **Shade Net**

#### **About Shade Net**

Shade nets are nets that are widely used in greenhouse/nethouse and for horticulture crops farming. These nets are designed with high-quality UV protected materials. Growit's shade nets have climate-controlling and growth-enhancing properties that ensure protection from excess sunlight, heat, cold, wind, frost & hailstorm etc.

#### Benefits of Shade Net

- Protection against pests and diseases.
- Control of light, humidity, temperature & Co2 levels.
- Prevents excessive drying of the crops.
- Protects plants from heat and hence reduces evaporation.
- Provides resistance to heavy rains and hailstorms.
- Protects crops from insects and birds.