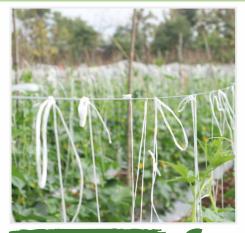

### **Agri Thread**

#### About Agri Thread

Growit, is a premium manufacturer of plastic agri thread used in agriculture, especially used in horticulture crops like creeper crops i.e. tomato, gourd family, etc. These plastic threads are available in various sizes.

#### Benefits of Agri Thread

- Facilitate easy climbing for plants for longer time so helps to avoid touching of plants on ground.
- Helps in proper arrangement of proper installation fibre stick & crop cover
- 100% replacement of jute sutli
- Provides concrete and long-lasting structure for crop cover & crop support net
- Resistant to fertilizers, fungicides and pesticides
- Higher strength because of strong netting structure
- Resistant to different weather conditions
- Technically developed for all kinds of creeper crops

### **Applications**

Chili, Capsicum, Cucumber, Bottle gourd, Bitter Gourd, Ridge Gourd, Watermelon, Muskmelon etc.