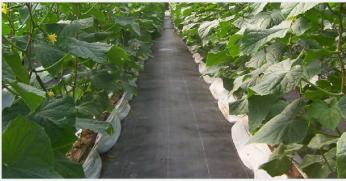

### **Mulch Applications**

#### **TYPES OF PLASTIC MULCHES:**

- BLACK MULCH
   Conserves moisture in soil
- CLEAR OR TRANSPARENT MULCHES
   Disinfects the soil to reduce soil borne diseases and weeds
- TWO SIDED MULCHES
  Absorbs specific wavelengths of the sun's radiation
  - YELLOW/BLACK Attracts certain insects and acts as a trap for them
  - WHITE/BLACK Cools the soil
  - SILVER/BLACK
     Repels some aphids and thrips
  - RED/BLACK
     Reflects radiation into plant canopy changing ratio of R:FR light
- EXCLUSIVELY
  PRE HOLE MULCH FILMS
  FOR ONION & GARLIC