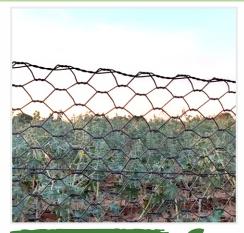

#### **Grow Fence**

#### **About Grow Fence**

Growit is premium manufacturer of Grow Fence, used especially for protecting farms from attack of wild animals that destroy crops and farm. It is 100% replacement of barbed wire fences or GI wire fences. This Grow fence in available in a wide range of heights and thickness specifications.

#### Benefits of Grow Fence

- 100% replacement of GI Fence
- Useful for dairy cattle and poultry farming
- 2 to 3 times less expensive solution to fencing
- Expected life span is upto 10-12 years
- Smooth surface
- UV & Sulphur resistant
- Easy to install and maintain