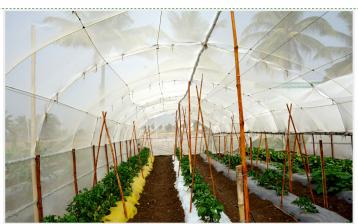

#### **Shade Net**

#### **About Shade Net**

Shade nets are nets that are widely used in greenhouse/nethouse and for horticulture crops farming. These nets are designed with high-quality UV protected materials. Growit's shade nets have climate-controlling and growth-enhancing properties that ensure protection from excess sunlight, heat, cold, wind, frost & hailstorm etc.

#### Benefits of Shade Net

- Protection against pests and diseases.
- Control of light, humidity, temperature & Co2 levels.
- Prevents excessive drying of the crops.
- Protects plants from heat and hence reduces evaporation.
- Provides resistance to heavy rains and hailstorms.
- Protects crops from insects and birds.