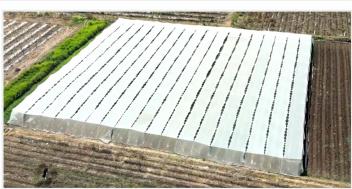

### About Crop Cover

Crop cover helps to protect crops from insects, wind, rain and sunburn. It helps in capturing heat on sunny days and it retains heat radiated from the ground at night; hence protecting crops from cold temperature.

GROWiT's crop cover is tear resistance and is U.V. stabilized. It allows up to 90% of the light to reach the crops, which provides ideal day and night-time cover protection.