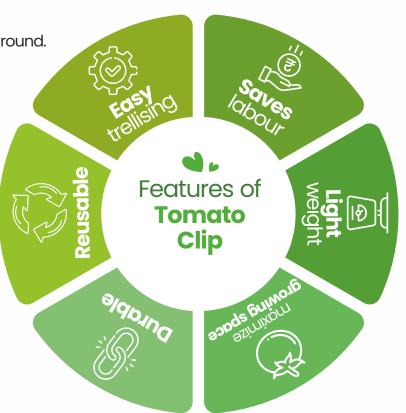

## Tomato clips

#### About Tomato clips

GROWiT's tomato clips also known as tomato trellis clips which are widely used in commercial greenhouses - net house crops to fix plants to netting, plant supports, plant ladders and twine trellises speedily and easily.

#### Tomato clips

- Promote better air circulation and minimize disease risks.
- One clip can be used in many plants throughout multiple growing seasons.
- Optimize time and labor when comparing with other trellising methods.

Maximize greenhouse growing space.

It helps avoid touching of plants on the ground.