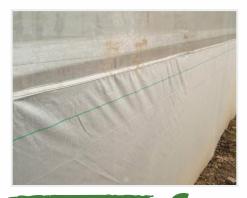

### **Skirting Film**

### About Skirting Film

This is a type of plastic film used in greenhouses, specifically for the walls. It's made from woven fabric laminated on both sides with polyethylene. Skirting film helps prevent mechanical damage to the greenhouse at the ground level.

### Benefits of Skirting film

- Helps to prevent mechanical damage on the boundary of the Polyhouse.
- Allows diffused light to enter the Polyhouse.
- Keeps environment well maintained for the crops and plants to grow and develop.
- Protects plants from direct sunlight, rain and winds.