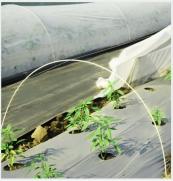

### About Crop Cover

Crop cover helps to protect crops from insects, wind, rain and sunburn. It helps in capturing heat on sunny days and it retains heat radiated from the ground at night; hence protecting crops from cold temperature.

GROWiT's crop cover is tear resistance and is U.V. stabilized. It allows up to 90% of the light to reach the crops, which provides ideal day and night-time cover protection.