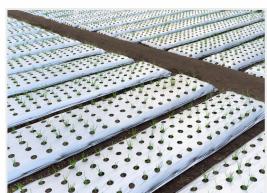

#### **TYPES OF PLASTIC MULCHES:**

- BLACK MULCH
   Conserves moisture in soil
- CLEAR OR TRANSPARENT MULCHES
   Disinfects the soil to reduce soil borne diseases and weeds
- TWO SIDED MULCHES
  Absorbs specific wavelengths of the sun's radiation
  - YELLOW/BLACK Attracts certain insects and acts as a trap for them
  - WHITE/BLACK Cools the soil
  - SILVER/BLACK
     Repels some aphids and thrips
  - RED/BLACK
     Reflects radiation into plant canopy changing ratio of R:FR light
- EXCLUSIVELY
  PRE HOLE MULCH FILMS
  FOR ONION & GARLIC

#### **TECHNICAL SPECIFICATIONS:**

| 1                             |        |                                                                                                        |
|-------------------------------|--------|--------------------------------------------------------------------------------------------------------|
| 0-3 Months)                   | Width  | 2.5 Ft, 3 Ft, 3.3 Ft, 4 Ft                                                                             |
| ont                           | Length | 400 Mtrs, 800 Mtrs                                                                                     |
| ŽΣ                            | Colour | Silver-Black                                                                                           |
| (0-3                          | Crops  | Muskmelon, Watermelon, Cucumber, Gourd Family,<br>Beans, Broccoli, Cabbage, Cauliflower, Onion, Garlic |
| hs)                           | Width  | 2.5 Ft, 3 Ft, 3.3 Ft, 4 Ft                                                                             |
| 3-6 Months                    | Length | 400 Mtrs                                                                                               |
| (3-6 Months)                  | Colour | Silver-Black, White-Black, Black-Black                                                                 |
| 2 F                           | Crops  | Tomato, Chilli, Capsicum, Strawberry, Okra                                                             |
| s (S                          | Width  | 2.5 Ft, 3 Ft, 3.3 Ft, 4 Ft                                                                             |
| nth                           | Length | 400 Mtrs                                                                                               |
| 5-9 Months                    | Colour | Silver-Black, White-Black, Black-Black                                                                 |
| (6-9 Months)                  | Crops  | Cotton, Brinjal, Turmeric, Ginger<br>*Grow 9 can be used for double crop                               |
| si (Si                        | Width  | 2.5 Ft, 3 Ft, 3.3 Ft, 4 Ft                                                                             |
| ntt -                         | Length | 400 Mtrs                                                                                               |
| δĭ                            | Colour | Silver-Black, White-Black                                                                              |
| (9-12 Months)                 | Crops  | Pomegranate, Aloe vera<br>*Grow 12 can be used for double crop                                         |
| hs)                           | Width  | 2.5 Ft, 3 Ft, 3.3 Ft, 4 Ft                                                                             |
| 12-18 Months)                 | Length | 400 Mtrs                                                                                               |
| <b>GROW-18</b><br>2-18 Months | Colour | Silver-Black, White-Black                                                                              |
|                               | Crops  | Banana, Papaya                                                                                         |
| <b>8</b> (sc                  | Width  | 2.5 Ft, 3 Ft, 3.3 Ft, 4 Ft                                                                             |
| (18+ Months)                  | Length | 400 Mtrs                                                                                               |
|                               | Colour | Silver-Black, White-Black                                                                              |
| 5Σ<br>+ ±                     | Colour |                                                                                                        |