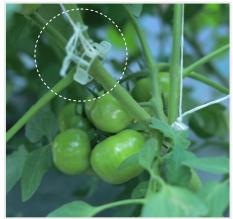

## Tomato clips

#### About Tomato clips

GROWiT's tomato clips also known as tomato trellis clips which are widely used in commercial greenhouses - net house crops to fix plants to netting, plant supports, plant ladders and twine trellises speedily and easily.

#### Tomato clips

- Promote better air circulation and minimize disease risks.
- One clip can be used in many plants throughout multiple growing seasons.
- Optimize time and labor when comparing with other trellising methods.

Maximize greenhouse growing space.

It helps avoid touching of plants on the ground.