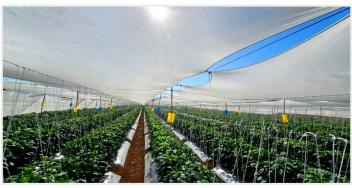

### About Crop Cover

Crop cover helps to protect crops from insects, wind, rain and sunburn. It helps in capturing heat on sunny days and it retains heat radiated from the ground at night; hence protecting crops from cold temperature.

GROWiT's crop cover is tear resistance and is U.V. stabilized. It allows up to 90% of the light to reach the crops, which provides ideal day and night-time cover protection.

### Benefits of Crop Cover

- Creates suitable microclimate for growth and development.
- Enables earlier seedling hence larger yields.
- Protecting the plants against the insects and birds.
- Protects from hail storms, frost and heavy dust and winds.
- More cushioning effects to the soil surface.
- Better gas exchange capacity thus, less suffocation to roots.
- Reduction in the need for chemical treatments of plants.
- Used for off- season production.
- Better air/water and gas permeability.
- Can provide local greenhouse effect.