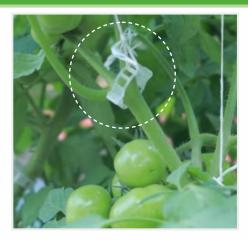

## Tomato clips

#### About Tomato clips

GROWiT's tomato clips also known as tomato trellis clips which are widely used in commercial greenhouses - net house crops to fix plants to netting, plant supports, plant ladders and twine trellises speedily and easily.

#### Tomato clips

- Promote better air circulation and minimize disease risks.
- One clip can be used in many plants throughout multiple growing seasons.
- Optimize time and labor when comparing with other trellising methods.

Maximize greenhouse growing space.

It helps avoid touching of plants on the ground.