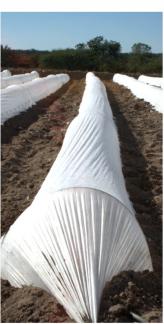

### About Crop Cover

Crop cover helps to protect crops from insects, wind, rain and sunburn. It helps in capturing heat on sunny days and it retains heat radiated from the ground at night; hence protecting crops from cold temperature.

GROWiT's crop cover is tear resistance and is U.V. stabilized. It allows up to 90% of the light to reach the crops, which provides ideal day and night-time cover protection.