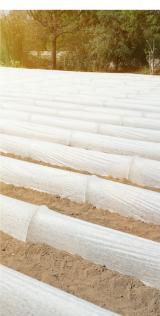

### About Crop Cover

Crop cover helps to protect crops from insects, wind, rain and sunburn. It helps in capturing heat on sunny days and it retains heat radiated from the ground at night; hence protecting crops from cold temperature.

GROWiT's crop cover is tear resistance and is U.V. stabilized. It allows up to 90% of the light to reach the crops, which provides ideal day and night-time cover protection.