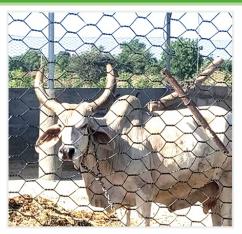

#### **Grow Fence**

#### **About Grow Fence**

Growit is premium manufacturer of Grow Fence, used especially for protecting farms from attack of wild animals that destroy crops and farm. It is 100% replacement of barbed wire fences or GI wire fences. This Grow fence in available in a wide range of heights and thickness specifications.

#### Benefits of Grow Fence

- 100% replacement of GI Fence
- Useful for dairy cattle and poultry farming
- 2 to 3 times less expensive solution to fencing
- Expected life span is upto 10-12 years
- Smooth surface
- UV & Sulphur resistant
- Easy to install and maintain