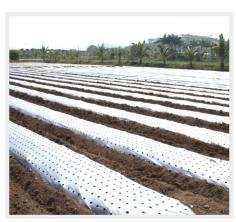

### **Mulch Film**

### About Mulch Film

GROWiT's mulch film adds a layer to the surface of the soil around the plant to conserve the soil moisture that suppresses weed growth, protects crops from insects, regulates soil temperature, and prevents water loss through evaporation.

GROWiT Mulch film can absorb sunlight and warm the soil, particularly beneficial in cooler climates. Warm soil temperatures encourage white root growth.