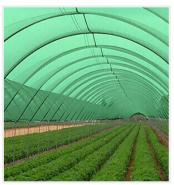

#### **Shade Net**

#### **About Shade Net**

Shade nets are nets that are widely used in greenhouse/nethouse and for horticulture crops farming. These nets are designed with high-quality UV protected materials. Growit's shade nets have climate-controlling and growth-enhancing properties that ensure protection from excess sunlight, heat, cold, wind, frost & hailstorm etc.

#### Benefits of Shade Net

- Protection against pests and diseases.
- Control of light, humidity, temperature & Co2 levels.
- Prevents excessive drying of the crops.
- Protects plants from heat and hence reduces evaporation.
- Provides resistance to heavy rains and hailstorms.
- Protects crops from insects and birds.