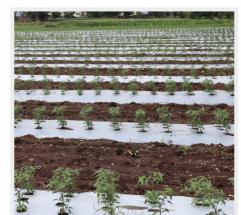

### About Mulch Film

GROWiT's mulch film adds a layer to the surface of the soil around the plant to conserve the soil moisture that suppresses weed growth, protects crops from insects, regulates soil temperature, and prevents water loss through evaporation.

GROWiT Mulch film can absorb sunlight and warm the soil, particularly beneficial in cooler climates. Warm soil temperatures encourage white root growth.