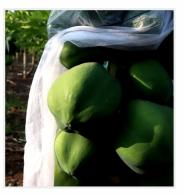

#### **About Bunch Cover**

GROWIT is premium manufacturer of non-woven banana bunch cover, used especially for protecting banana bunches from direct sunlight, black spots, fungal and insect damages. It gives better outer appearance and suitable for organic cultivation.

They prevent black spots and increase the vitality of the fruit which gives an extraordinary crop outcome along with better outer appearance and suitable organic cultivation.