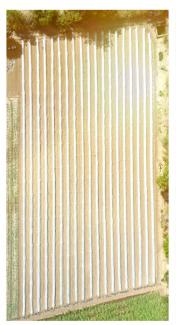

### **Mulch Film**

### About Mulch Film

GROWiT's mulch film adds a layer to the surface of the soil around the plant to conserve the soil moisture that suppresses weed growth, protects crops from insects, regulates soil temperature, and prevents water loss through evaporation.

GROWiT Mulch film can absorb sunlight and warm the soil, particularly beneficial in cooler climates. Warm soil temperatures encourage white root growth.