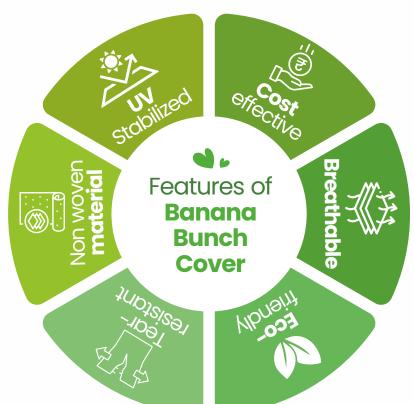

#### **About Bunch Cover**

GROWIT is premium manufacturer of non-woven banana bunch cover, used especially for protecting banana bunches from direct sunlight, black spots, fungal and insect damages. It gives better outer appearance and suitable for organic cultivation.