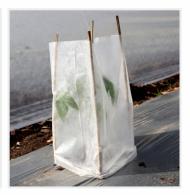

### **Plant Cover & Wooden Stick**

#### **About Plant Cover**

GROWiT's plant cover is very successful product for banana/papaya. Plant cover protects banana and papaya small sapling from heat and cold weather. Wooden stick provides structure for plant cover for better growth and development.

Plant cover is very useful to cover whole plant protect from sunlight, heavy cold and attack of virus in seedling stage of papaya and banana. It is also used for unseasonable plantation and its results to reduction in sunburn on leaves during high temperature, decrease mortality