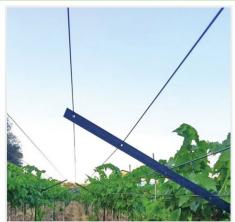

### **Grow Wire**

#### **About Grow Wire**

Growit manufactures Grow wire that is a polymer wire which is 100% replacement of traditional wires which are used for crop-support in crops like tomatoes, cucumber, Gourd family etc. like all crops that require vertical trellising in open field as well as protected cultivation.

#### **Benefits of Grow Wire**

- 100% replacement of GI wire.
- Over 5 times lighter than steel or GI wire.
- Economical- competitively priced to GI wire.

Strength

- Expected life span is 3-5 years.
- Maintains its elasticity eliminating retensioning.
- UV & Sulphur resistant.
- It is non corrosive.
- Heat and cold resistance.

### **Applications**

Cucumber, Bottle Gourd, Bitter Gourd,
 Sponge Gourd, Snake Gourd, Ridge Gourd,
 Tomato, Chili etc.