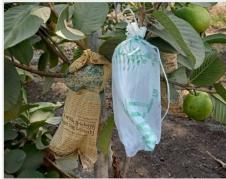

#### **Banana Bunch Cover**

#### **About Bunch Cover**

GROWIT is premium manufacturer of non-woven banana bunch cover, used especially for protecting banana bunches from direct sunlight, black spots, fungal and insect damages. It gives better outer appearance and suitable for organic cultivation.

They prevent black spots and increase the vitality of the fruit which gives an extraordinary crop outcome along with better outer appearance and suitable organic cultivation.