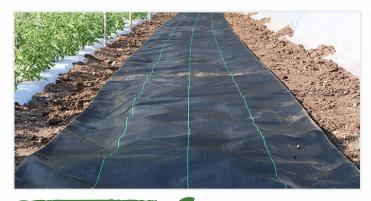

### **Mulch Film**

### About Mulch Film

GROWiT's mulch film adds a layer to the surface of the soil around the plant to conserve the soil moisture that suppresses weed growth, protects crops from insects, regulates soil temperature, and prevents water loss through evaporation.

GROWiT Mulch film can absorb sunlight and warm the soil, particularly beneficial in cooler climates. Warm soil temperatures encourage white root growth.