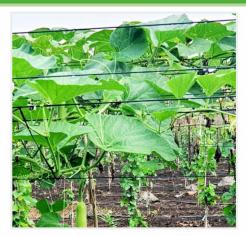

# **Crop Support Net**

#### About Crop Support Net

GROWiT's Crop support net are used for supporting plant like Cucumber, Cherry Tomato. It is also used for Gourd family plant support.

Crop Support net are light weight and easy to install. These support nets are UV stabilized and technically developed for all kind of climbing crops.

#### Benefits of Crop Support Net

- Reduce transmission of pest & disease through contact.
- Avoid touching of fruits on the ground.
- Reduce intercurling and overcrowding of vines.
- Provides proper support for vines.
- Provides proper light, air and space for plant growth.
- It increases crop yield and quality of fruits
- Technically developed for all kinds of creeper crops.

#### **Applications**

- Bitter gourd, Bottle gourd, Ridge gourd, Long beans, Tomato, Cucumber, and all other creeper crops.
- **TECHNICAL SPECIFICATIONS:**

|       | Width     | 6 Ft      |
|-------|-----------|-----------|
| Nylon | Thickness | 0.46 mm   |
| Blue  | Length    | 1250 Ft   |
|       | Packing   | 5 Bundles |