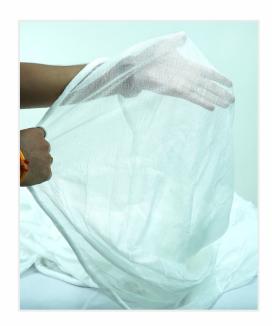

### **Grow Fabric Cover**

### About Grow Fabric Cover

GROWiT's Grow Fabric Cover acts as safeguards for plants, fruits and vegetables against the damaging effects in a winter season. These covers are made by using the highgrade polymer which is porous to let air pass through it but still waterproof to avoid any damage to plants.