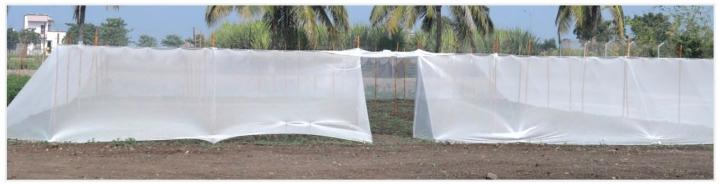

### About Crop Cover

Crop cover helps to protect crops from insects, wind, rain and sunburn. It helps in capturing heat on sunny days and it retains heat radiated from the ground at night; hence protecting crops from cold temperature.

GROWiT's crop cover is tear resistance and is U.V. stabilized. It allows up to 90% of the light to reach the crops, which provides ideal day and night-time cover protection.

# Crop/Tree Protection Cover