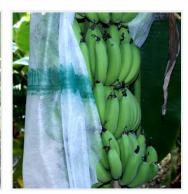

#### **About Bunch Cover**

GROWIT is premium manufacturer of non-woven banana bunch cover, used especially for protecting banana bunches from direct sunlight, black spots, fungal and insect damages. It gives better outer appearance and suitable for organic cultivation.

They prevent black spots and increase the vitality of the fruit which gives an extraordinary crop outcome along with better outer appearance and suitable organic cultivation.